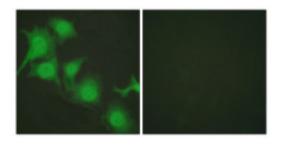

Immunofluorescence: HuvEc cells stained with RA1145 anti-Nrf 2 antibody. The picture on the right is blocked with the synthetic peptide.