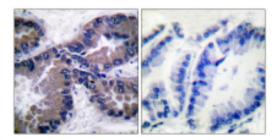

Immunohistochemistry: Paraffin-embedded Human lung carcinoma tissue stained with RA1145 anti-Nrf 2 antibody. The picture on the right is blocked with the synthetic peptide.

RA1145 anti-Nrf 2 antibody ICC/IF image