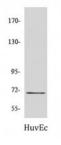

## Product Images For Nrf2 Polyclonal Antibody

RA1145 anti-Nrf 2 antibody WB image

Western blot: HuvEc cell lysate stained with RA1145 anti-Nrf 2 antibody at 1:1000 dilution.

RA1145 anti-Nrf 2 antibody IHC-P image